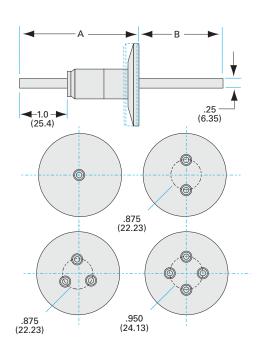

#### **Power feedthrough** NW-50 medium current nickel feedthrough, three conductors

- 12KVDC
- 56 Amps
- Metal Seal -270°C to 450°C
- Elastomer Seal -20°C to 200°C

Similar Image

| Dimensions<br>(in inches) |        |
|---------------------------|--------|
| Dim A                     | 3.23″  |
| Dim B                     | 4.03"  |
| Dim C                     | 0.250″ |
| Dim D                     | 1.00″  |
| Dim E                     | 0.875″ |