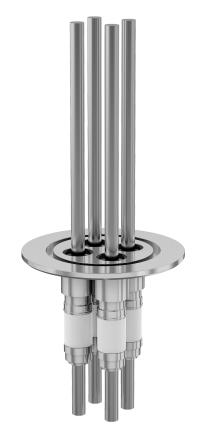

# **Power feedthrough** NW-50 medium current nickel feedthrough, three conductors

Part number: MCF-NW-50-3N

#### **Power feedthrough** NW-50 medium current nickel feedthrough, three conductors

- 12KVDC
- 56 Amps
- Metal Seal -270°C to 450°C
- Elastomer Seal -20°C to 200°C

Similar Image

| Dimensions<br>(in inches) |        |
|---------------------------|--------|
| Dim A                     | 3.23″  |
| Dim B                     | 4.03"  |
| Dim C                     | 0.250″ |
| Dim D                     | 1.00″  |
| Dim E                     | 0.875″ |

### MCF-NW-50-3N

| Parameters             | Specifications                                   |
|------------------------|--------------------------------------------------|
| Power Feedthrough Type | Medium Current Feedthrough                       |
| # Conductors           | Three                                            |
| Conductor Material     | Nickel                                           |
| Flange Size / Type     | DN 50 ISO-KF                                     |
| Flange Material        | 304 Stainless                                    |
| Vacuum Range           | 1 · 10 <sup>-8</sup> mbar to 1 bar (high vacuum) |
| Temperature Range      | -20 °C to 200 °C                                 |
| Voltage Rating         | 12 KV DC                                         |
| Current Rating         | 56 A                                             |
| Electrical Connector   | MCF-VC                                           |
| Weight                 | 0.61 lbs                                         |