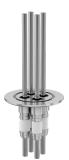

# **Power feedthrough** NW-50 medium current nickel feedthrough, three conductors

Part number: MCF-NW-50-3N

#### **Power feedthrough** NW-50 medium current nickel feedthrough, three conductors

- 12KVDC
- 56 Amps
- Metal Seal -270°C to 450°C
- Elastomer Seal -20°C to 200°C

Similar Image

| Dimensions<br>(in inches) |        |
|---------------------------|--------|
| Dim A                     | 3.23″  |
| Dim B                     | 4.03"  |
| Dim C                     | 0.250″ |
| Dim D                     | 1.00″  |
| Dim E                     | 0.875″ |

### MCF-NW-50-3N

| Parameters             | Specifications                                   |
|------------------------|--------------------------------------------------|
| Power Feedthrough Type | Medium Current Feedthrough                       |
| # Conductors           | Three                                            |
| Conductor Material     | Nickel                                           |
| Flange Size / Type     | DN 50 ISO-KF                                     |
| Flange Material        | 304 Stainless                                    |
| Vacuum Range           | 1 · 10 <sup>-8</sup> mbar to 1 bar (high vacuum) |
| Temperature Range      | -20 °C to 200 °C                                 |
| Voltage Rating         | 12 KV DC                                         |
| Current Rating         | 56 A                                             |
| Electrical Connector   | MCF-VC                                           |
| Weight                 | 0.61 lbs                                         |